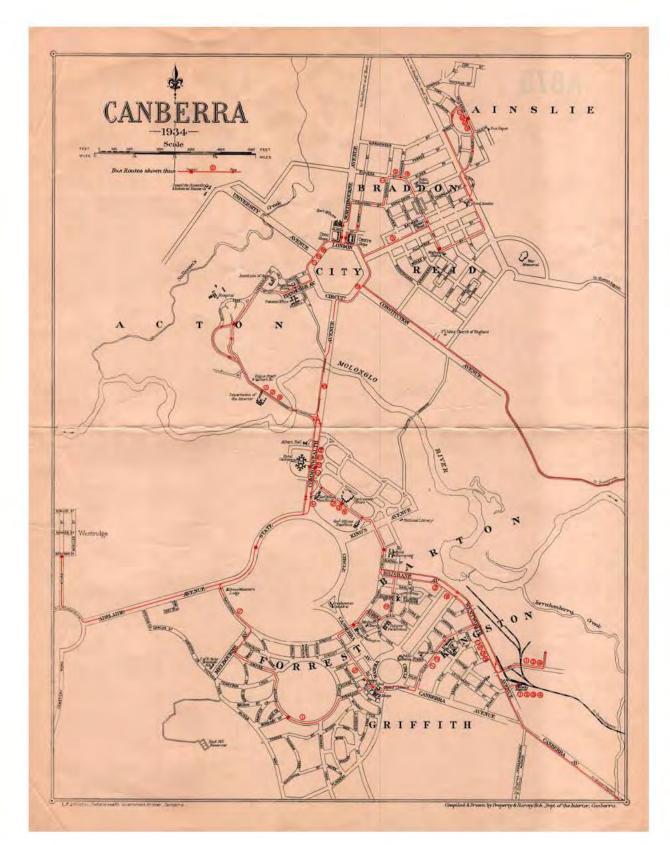

|                              |
| 23/04/1936 | 105                                     | Public hire car                 | Archie Rex Morris            |                              |
| 27/04/1936 | 106                                     |                                 | Gordon Wiltshire<br>Quodling |                              |
| 1/06/1936  | 107                                     |                                 | Alan Bertram Cox             |                              |
| 20/07/1936 | 108                                     |                                 | Felix French Clowry          |                              |
| 18/08/1936 | 109                                     |                                 | John Walter Dodson           |                              |



The bus routes followed in Canberra, 1934.